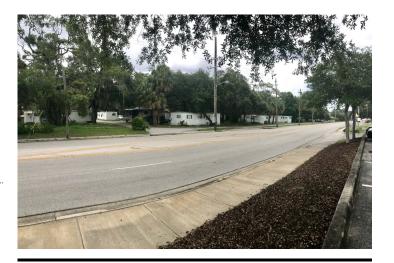

#### **Overview/Comments**

Redevelopment piece

Current Zoning CG - Commercial General

Future Land Use: CMU-35 - Community Mixed Use-35

#### **Area & Location**

Legal Description: BOULEVARD HEIGHTS ELY 1/2 OF LOT 15 AND LOTS Feet of Frontage: 475
16 TO 24 INCL BLOCK 3 Highway Access: Gandy Blvd

Largest Nearby Street: Bayshore Blvd., S. Dale Mabry Hwy

#### **Land Related**

Lot Frontage: 475 Topography: Level
Lot Depth: 135 Available Utilities: Electric, Water, Sewer, Cable
Zoning Description: CG Commercial General; Landuse Code: 2814 Water Service: Municipal
COMM/OFFICE Future Land Use: CMU-35 Sewer Type: Municipal